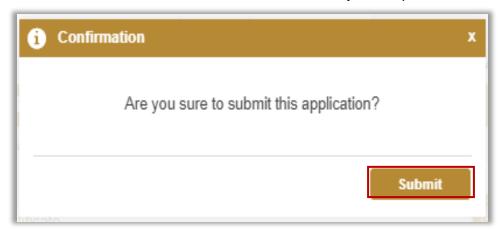

2. Click on **submit** button to confirm your request.

3. You can evaluate your experience in obtaining the service through the **customer pulse survey** screens shown below.

4. The certificate will be displayed successfully; you can download or print it from the ions as shown below.