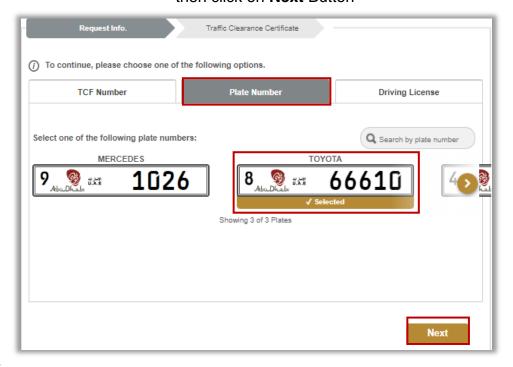

1.2. If you select **plate number** option, you will have to determine the plate number for the vehicle that you want to issue the certificate for, then click on **Next** Button

1.3. If you choose **driving license**, your driving license will be displayed, click on **Next** button to proceed.