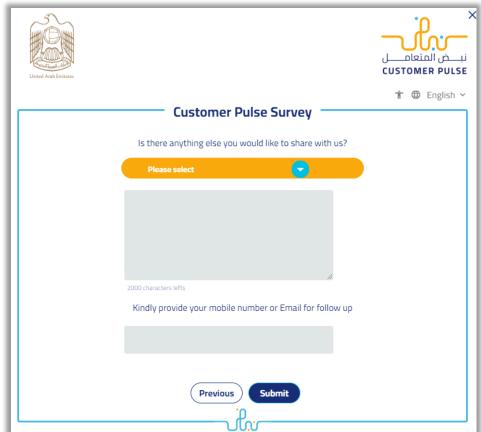

2. Click on **submit** button to confirm your request.

3. You can evaluate your experience in obtaining the service through the **customer pulse survey** screens shown below.

4. The certificate will be displayed successfully; you can download or print it from the ions as shown below.