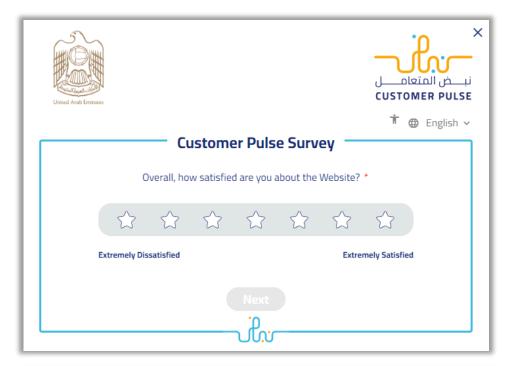

2. Click on **submit** button to confirm your request.

3. You can evaluate your experience in obtaining the service through the **customer pulse survey** screens shown below.

4. The certificate will be displayed successfully; you can download or print it from the ions as shown below.