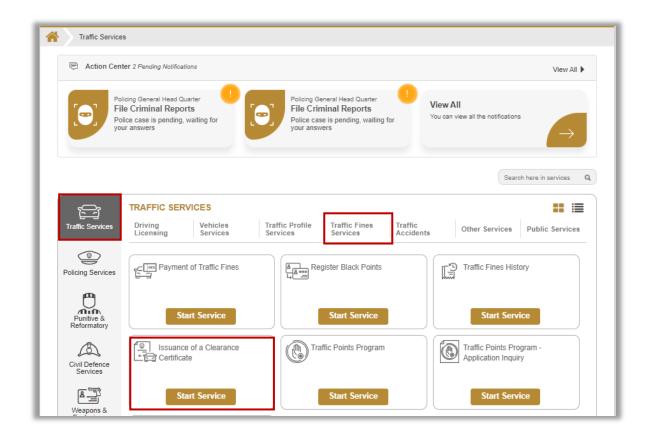

## 1. Access to the Service:

Select Issuance of a Clearance Certificate from Traffic Fines services category that fall under the list of Traffic service.

## 2. Service Steps:

- 1. Choose one of the following options to proceed with your request: TCF Number Plate number, Driving License
- 1.1. If you choose traffic profile number, your name and your **TCF number** will be displayed click on **Next** button to proceed