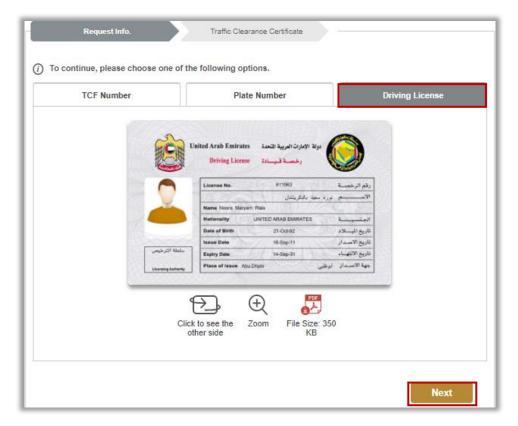

1.2. If you select **plate number** option, you will have to determine the plate number for the vehicle that you want to issue the certificate for, then click on **Next** Button

1.3. If you choose **driving license**, your driving license will be displayed, click on **Next** button to proceed.