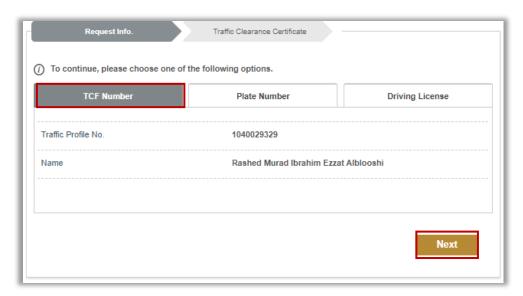

## 2. Service Steps:

- 1. Choose one of the following options to proceed with your request: TCF Number Plate number, Driving License
- 1.1. If you choose traffic profile number, your name and your **TCF number** will be displayed click on **Next** button to proceed