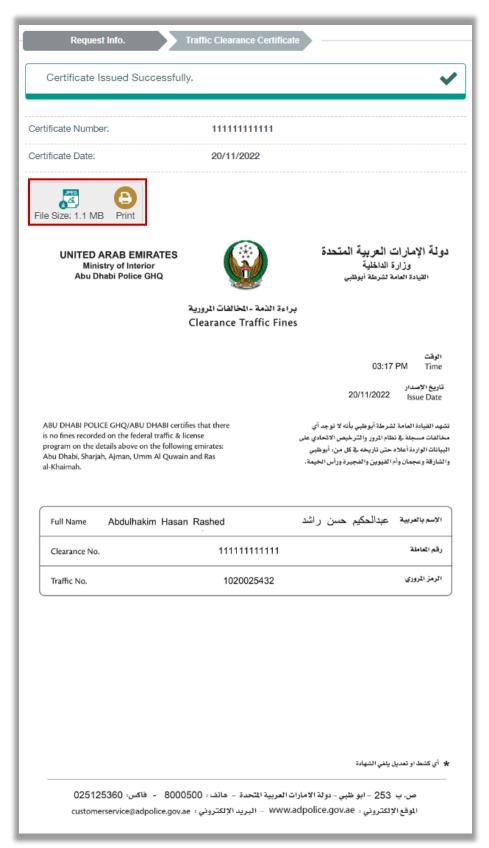

2. Click on **submit** button to confirm your request.

3. You can evaluate your experience in obtaining the service through the **customer pulse survey** screens shown below.

4. The certificate will be displayed successfully; you can download or print it from the ions as shown below.